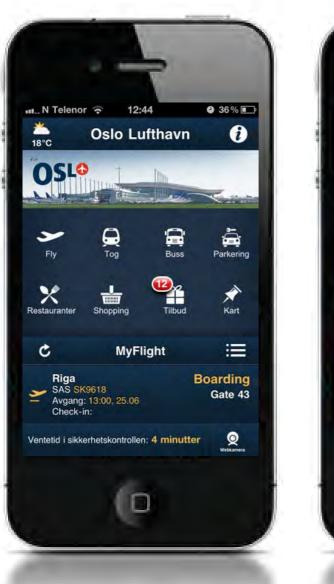

#### PORTLAND.

....

11

1

Web Camera – a real time feed of the departure hall and waiting time at airport security checkpoints.

#### Oslo Airport's official app