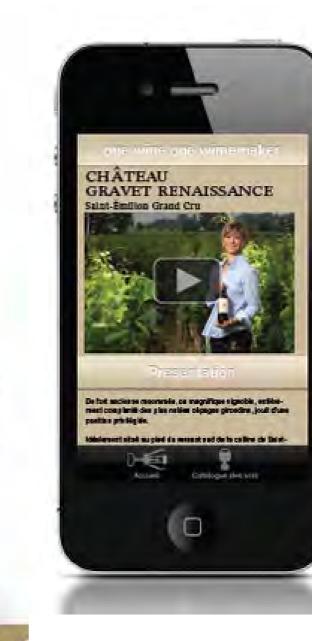

## "are code scanning grew an impressive 1200% from July to December 2010" Mobio

CHÂTEAU GRAVET RENAISSANCE

0

Contract.

Ø

5

Coulour OR: Partone mitalipse conthi 122.0

One Winemaker by Peuch & Besse