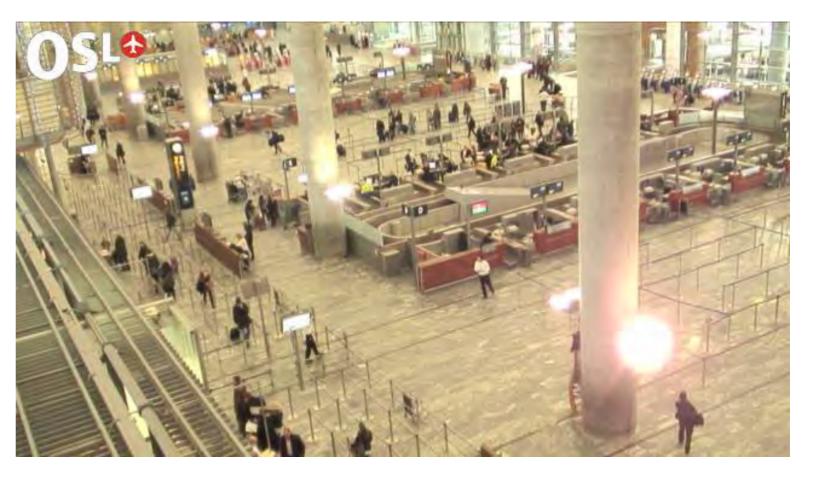

#### PORTLAND.

....

11

1

Web Camera – a real time feed of the departure hall and waiting time at airport security checkpoints.

#### Oslo Airport's official app