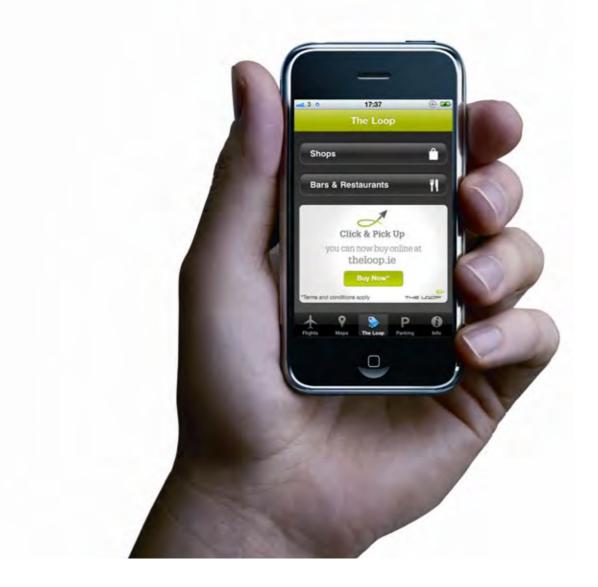

## Shop & Collect

Avoiding low cost carriers carry-on weight limitations. Average Shop & Collect sale is now four times more than regular passengers