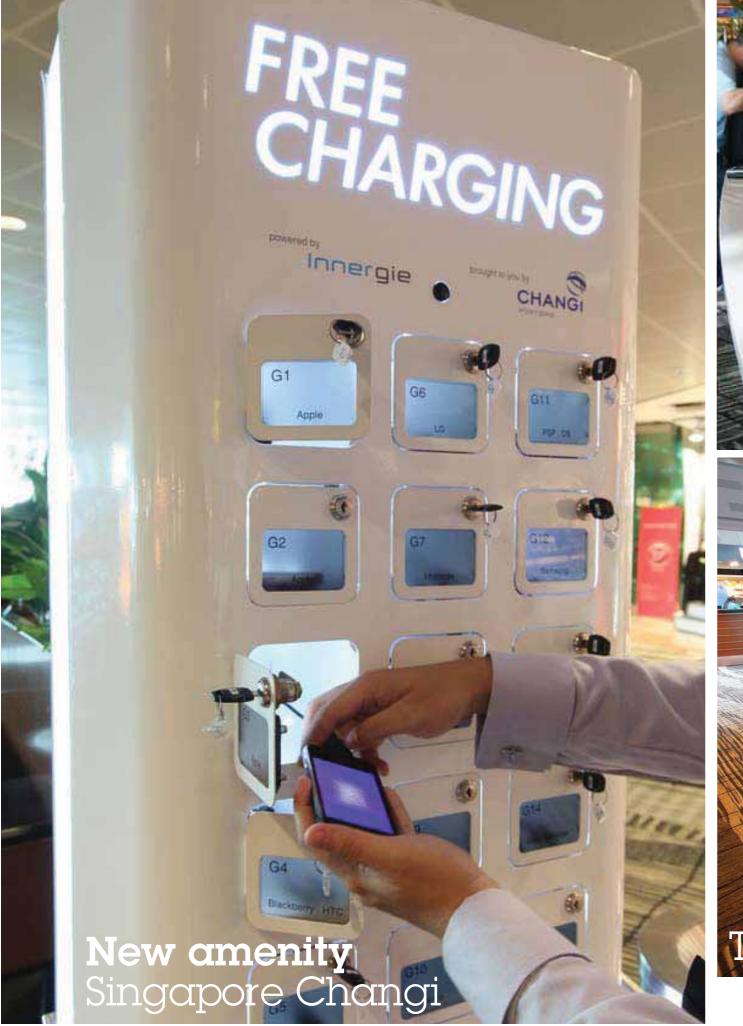

LID 10/12

#### Smart convenience AirBaltic and Samsonite B-lite





- India Experience Centre in Delhi Airport Terminal 3
- With Healing Pool, Yogic & meditation centre and spa
- An authentic fusion of retail, hospitality and culture

## Ishana





New Delhi Airport Immigration & Arrivals Hall



#### Nature as entertainment Arlanda Airports

## 74% Recreational

26% Functional



Project Lamaca Duty Free, Cyprus





Larnaca Airport 29% year on year total soles from 5% PAX growth 19% increase spend per PAX

Moodie Report 27/05/10



**Sense of place** Schipol: Holland Boulevard





## Angelenos Market

LA International Airport Terminal Four

L.A. Gourmet Street Truck has a rotating installation of up-and-coming chefs

 Signature restaurants and iconic local dining experiences.











### TV Lounge in commercial area



#### What:

Courtyard has brought its new lobby to life in major U.S. airports. Visit to learn more about our new space and amenities. Use our GoBoard' touchscreen technology. Relax at communal tables or lounge on comfy couches. Receive a complimentary Courtyard luggage tag.\*

Where and When: Charlotte Douglas International May-July







#### Marriot Courtyard airport event Charlotte-Douglas, LAX, Philadelphia



10000

COURTYARD

Mamoll

IT'S A NEW STAY



If we can increase liquor spend by 1% then that is an extra \$71 million annually worldwide





## Roofs



#### Good Roof

Bad Roof

#### facebook

Search

Explore your way to Captain status by using Foursquare or Facebook Places to check in at the different Virgin America locations in SFO's