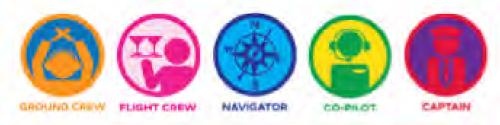

#### facebook

Search

Explore your way to Captain status by using Foursquare or Facebook Places to check in at the different Virgin America locations in SFO's new Terminal 2 (T2). Rack up check-ins around the terminal to get a spot on the leaderboard, beat the competition to rule T2.

## **Virgin America** San Francisco Airport

- "co-pilot."

Integrating 'gamification' into the airport

A program built on a Foursquare-type feature set, with users earning badges such as "ground crew" or

Using Facebook Places or Foursquare, fliers can check in to multiple locations inside the terminal, such as "Sky Bridge to Awesome" and the "Red Chairs."