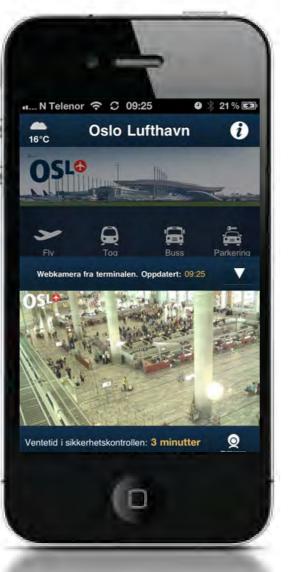

#### PORTLAND.

....

11

1

Web Camera – a real time feed of the departure hall and waiting time at airport security checkpoints.

#### Oslo Airport's official app