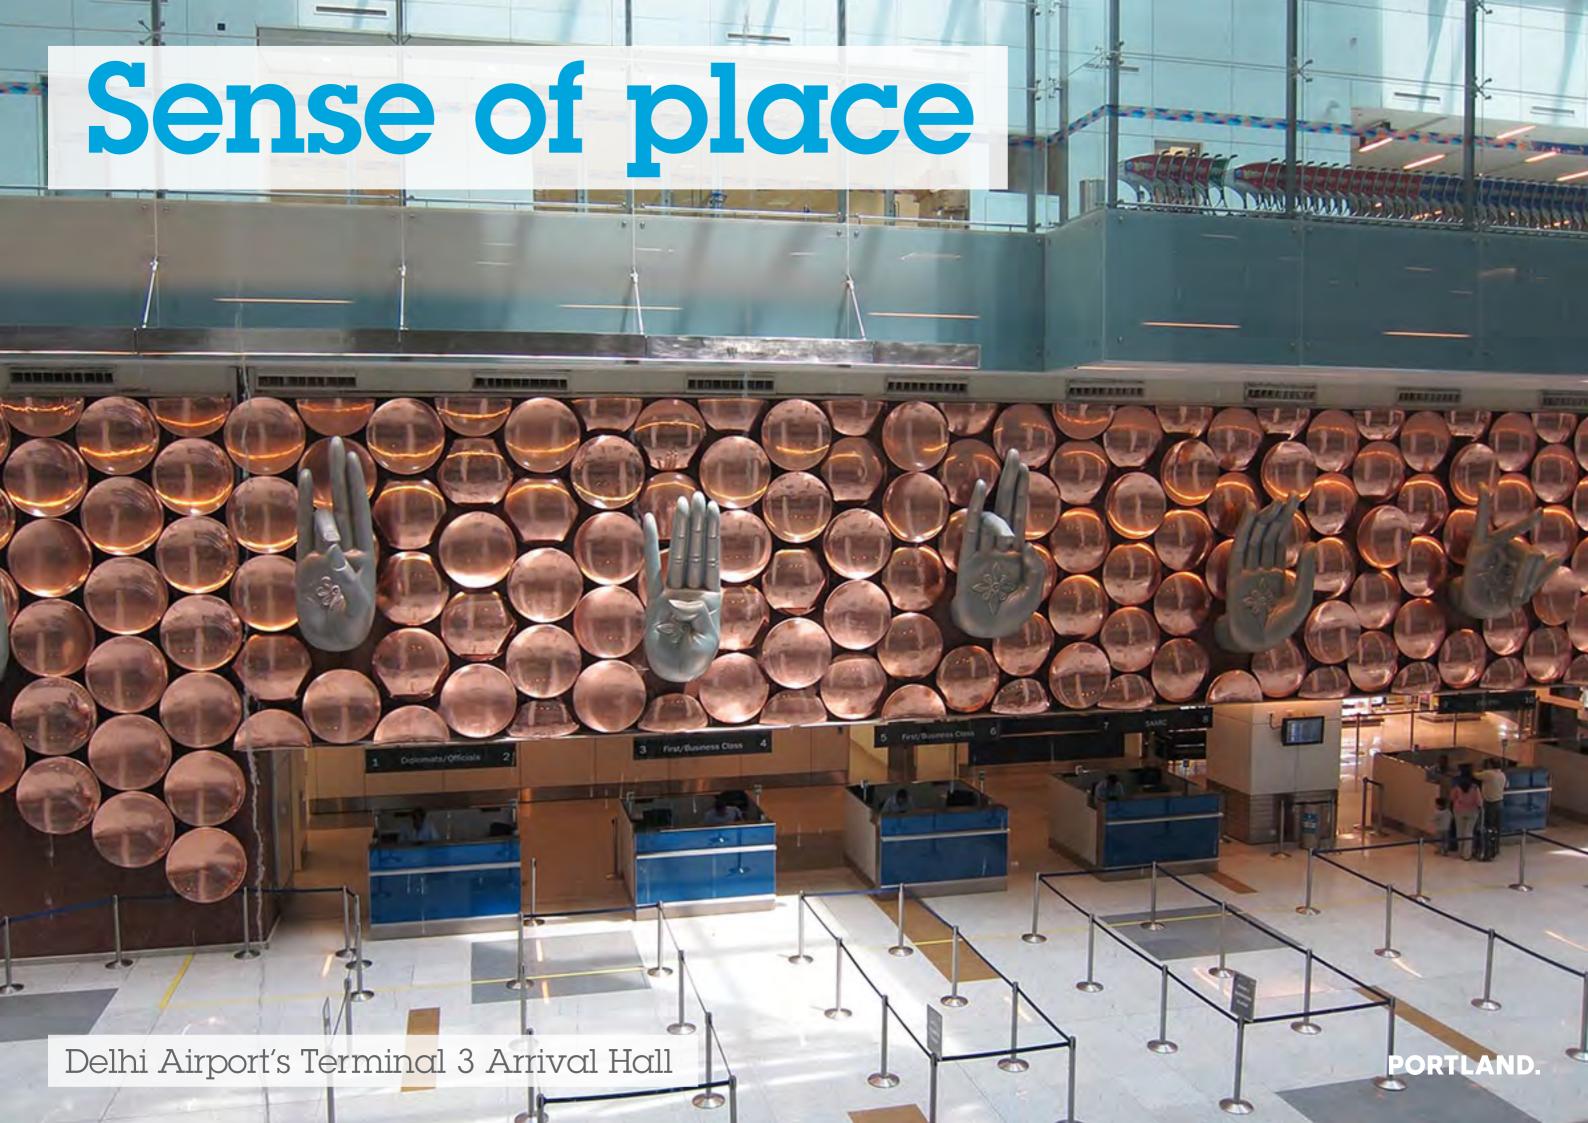

#### Smart convenience AirBaltic and Samsonite B-lite

- India Experience Centre in Delhi Airport Terminal 3
- With Healing Pool, Yogic & meditation centre and spa
- An authentic fusion of retail, hospitality and culture

## Ishana

New Delhi Airport Immigration & Arrivals Hall