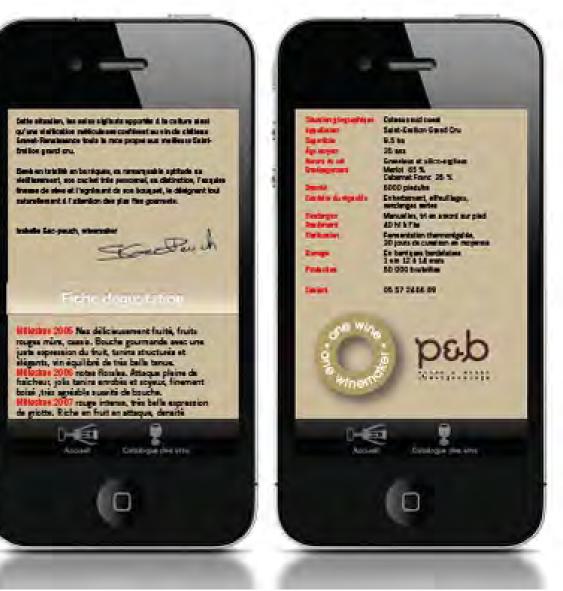

## "are code scanning grew an impressive 1200% from July to December 2010" Mobio

CHÂTEAU GRAVET RENAISSANCE

0

Contract.

Ø

5

Coulour OR: Partone mitalipse conthi 122.0

One Winemaker by Peuch & Besse