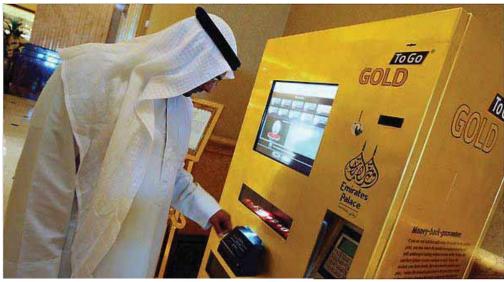

#### Transform the mundane gate

F

.

Transform the mundane Schipol Ambient gate

A TH

2

ZOOMSHOP VENDING BEST BUY/APPLE/BODY SHOP/SEPHORA/ QUICKSILVER/ROSETTA STONE/GOLD-TO-GO 'CONVENIENCE'