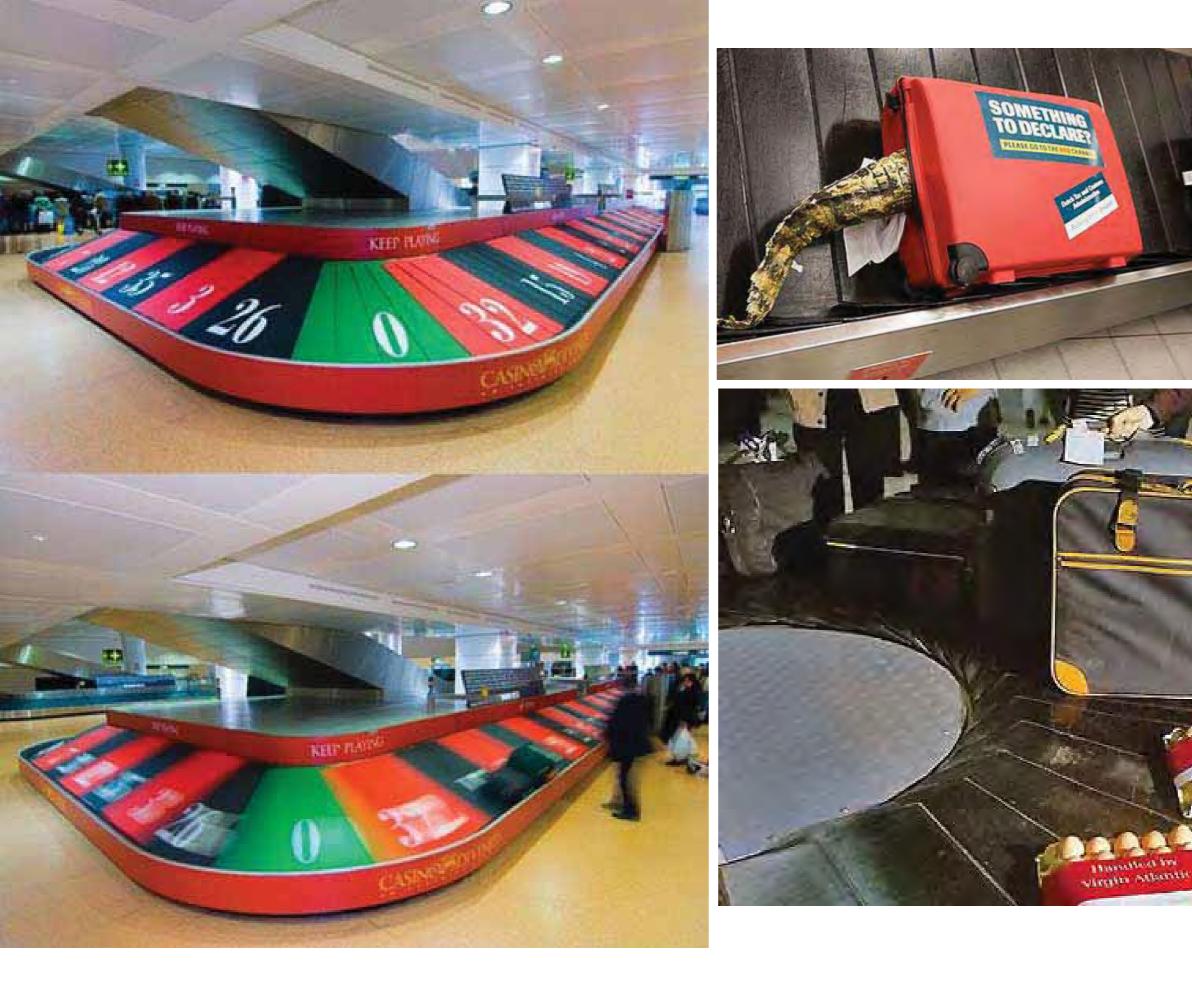

ental-Houston Airport, TX <u>http://j.mp/6fhgs</u>

We're happy to offer you free WiFi with your coffee at IAH. Show this tweet to your barista.

boarding.fr potential for brands



3





Home plus subway virtual store Membership increased by 76% and online sales rose by 130%

-(E)27

한장진 -

봉화산

6



Cold Cold



## Shopping

QR code enabled bus shelter by hmv.com allows shopper to purchase blu-ray and DVDs

 Directs shoppers to ecommerce sites when codes are scanned via smartphones.

Encouraging shopping during enforced dwell times.



Store experiences beyond the traditional store Sky Store, Korean Air







## Think outside and inside the box!

- Air advertainment
- Complimentary in-flight branded snack boxes
- Special offers and discounts
- Engagement and reward





3,263,773,575



#### **Transforming the mundane** Various







# be delightful, be relevant, De generous.





lewis@portland-design.com