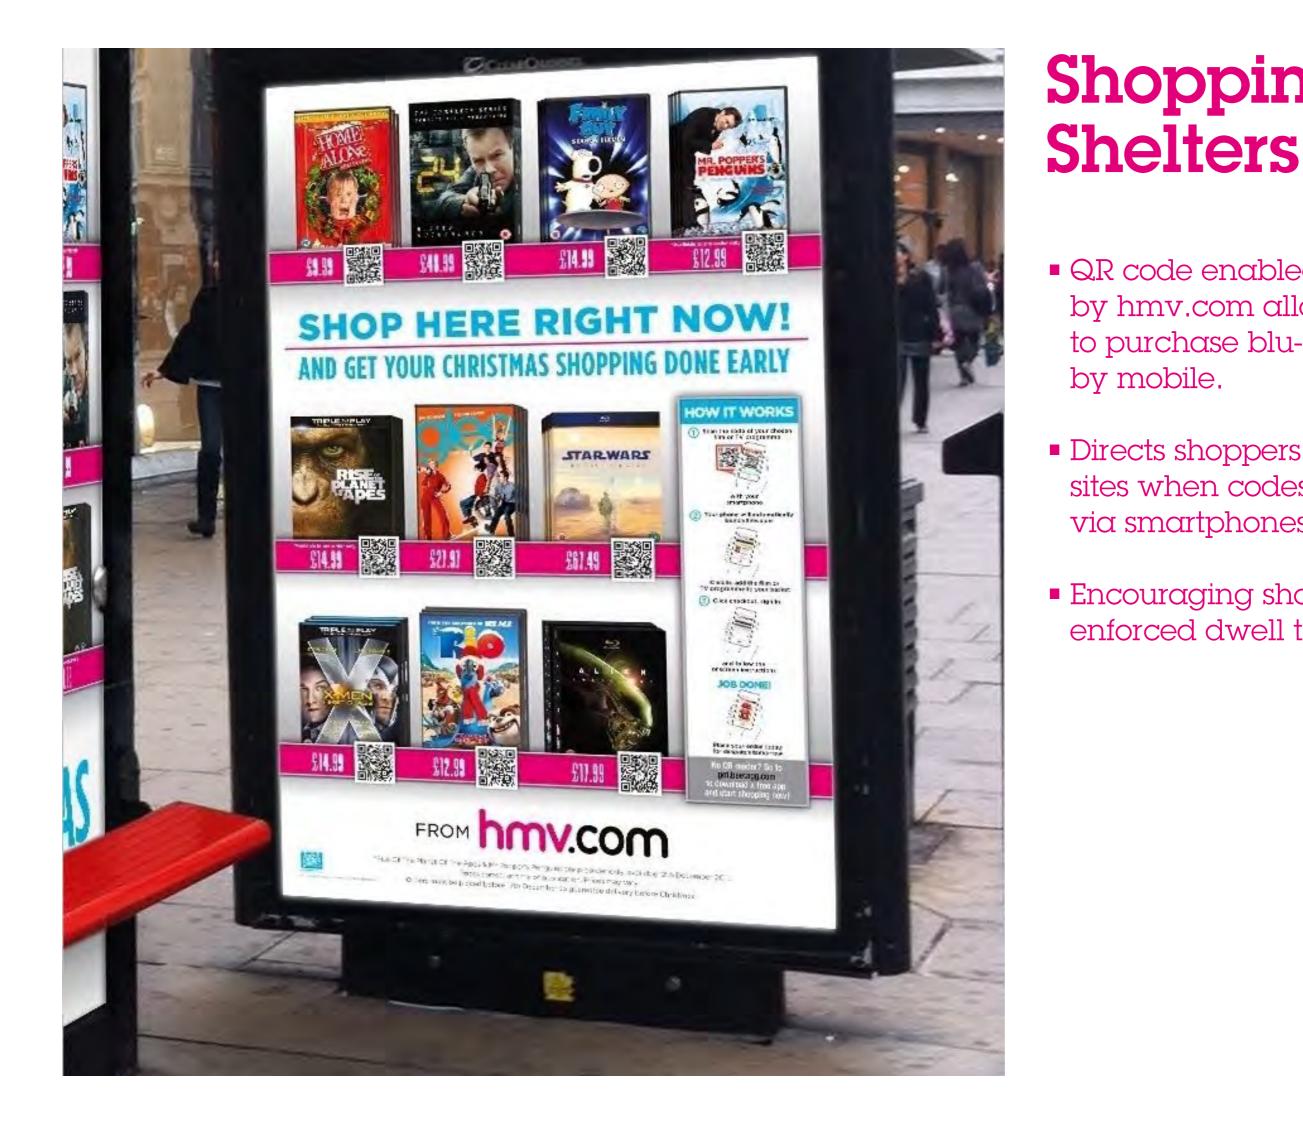

## Shopping

QR code enabled bus shelter by hmv.com allows shopper to purchase blu-ray and DVDs

 Directs shoppers to ecommerce sites when codes are scanned via smartphones.

Encouraging shopping during enforced dwell times.