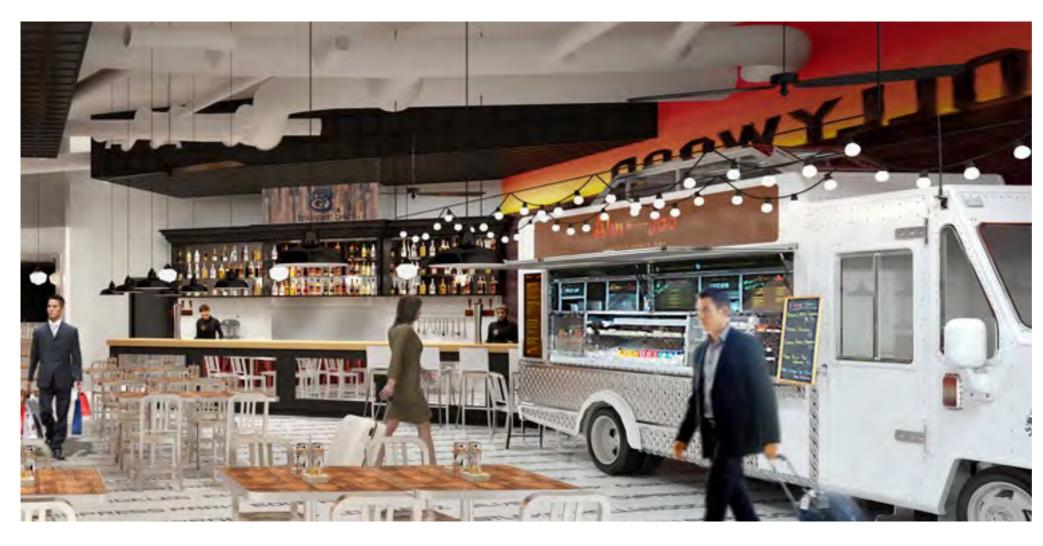

## Angelenos Market

LA International Airport Terminal Four

L.A. Gourmet Street Truck has a rotating installation of up-and-coming chefs

 Signature restaurants and iconic local dining experiences.