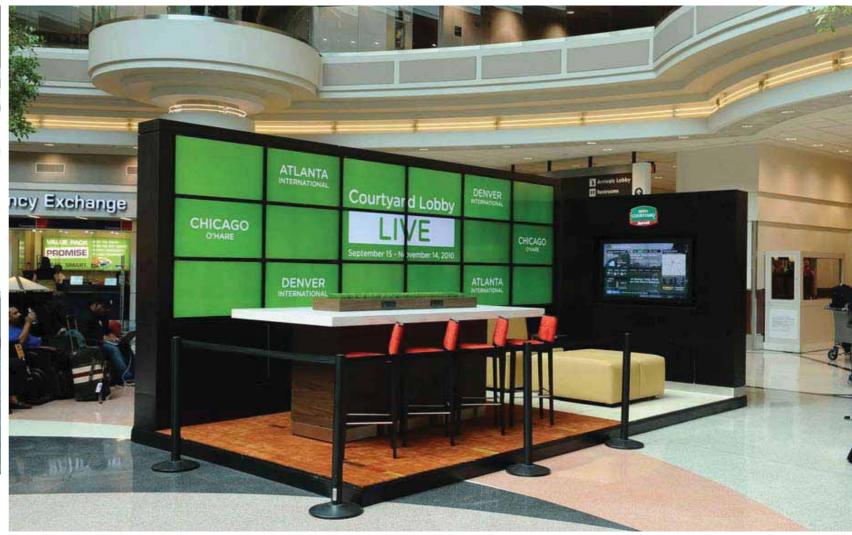

#### What:

Courtyard has brought its new lobby to life in major U.S. airports. Visit to learn more about our new space and amenities. Use our GoBoard' touchscreen technology. Relax at communal tables or lounge on comfy couches. Receive a complimentary Courtyard luggage tag.\*

Where and When: Charlotte Douglas International May-July

#### Marriot Courtyard airport event Charlotte-Douglas, LAX, Philadelphia

10000

COURTYARD

Mamoll

IT'S A NEW STAY

If we can increase liquor spend by 1% then that is an extra \$71 million annually worldwide