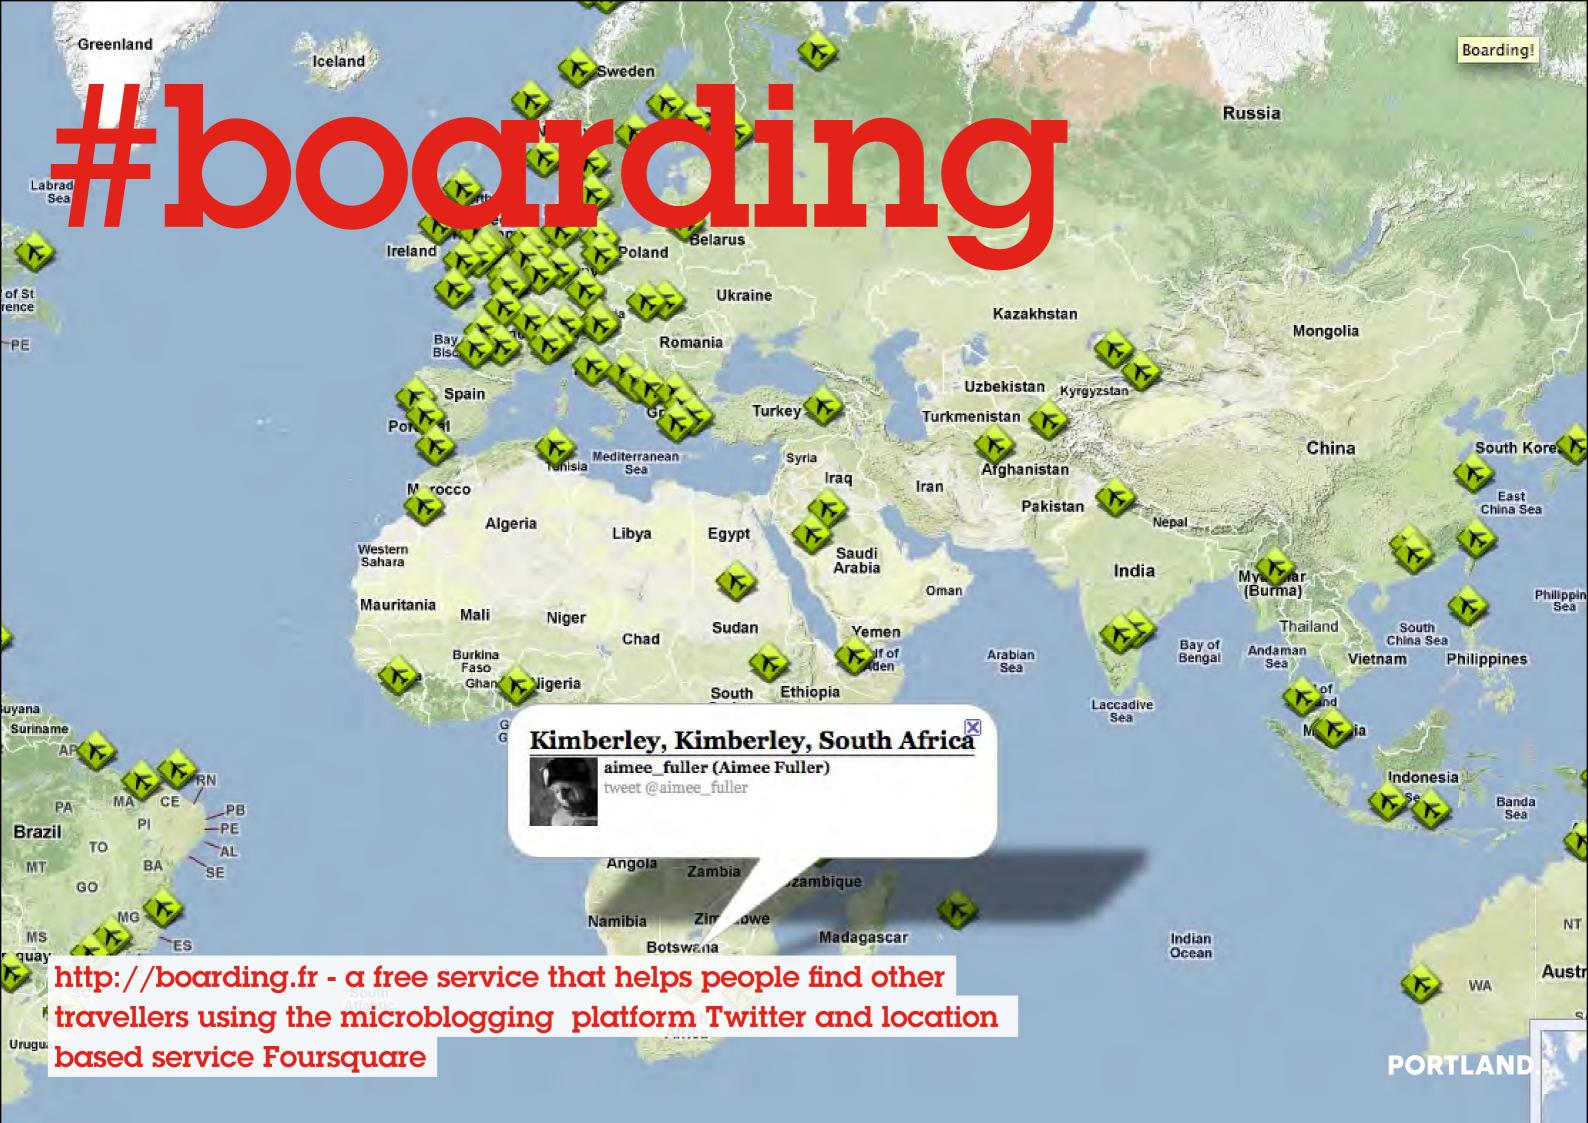

### #boarding IAH

You're not alone, @msproductions is also at George Bush Intercontinental-Houston Airport, TX <u>http://j.mp/6fhgs</u>

We're happy to offer you free WiFi with your coffee at IAH. Show this tweet to your barista.

boarding.fr potential for brands

3

Home plus subway virtual store Membership increased by 76% and online sales rose by 130%

-(E)27

한장진 -

봉화산

6

Cold Cold