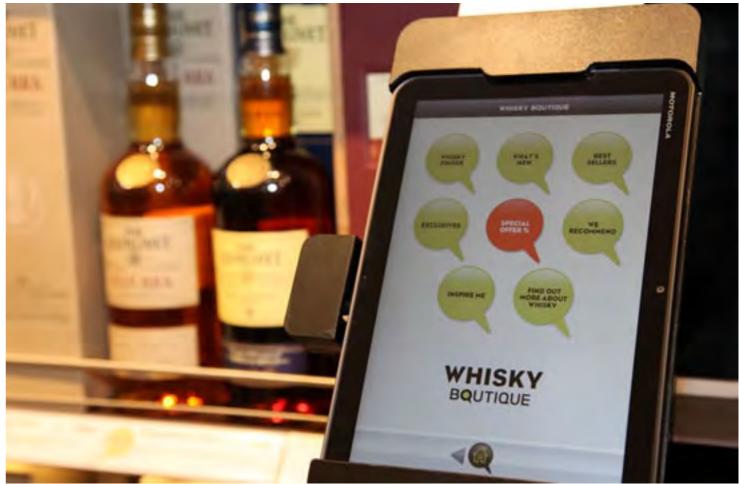

 Virgin also awards prizes, both material goods and flight discounts/vouchers

Self guided service: Nuance Duty Free, Antalya Airport, Turkey

Sydney Airport Malts flavour map