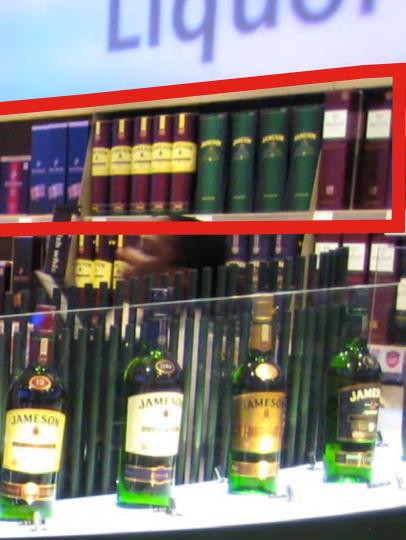

#### Marriot Courtyard airport event Charlotte-Douglas, LAX, Philadelphia

10000

COURTYARD

Mamoll

IT'S A NEW STAY

If we can increase liquor spend by 1% then that is an extra \$71 million annually worldwide