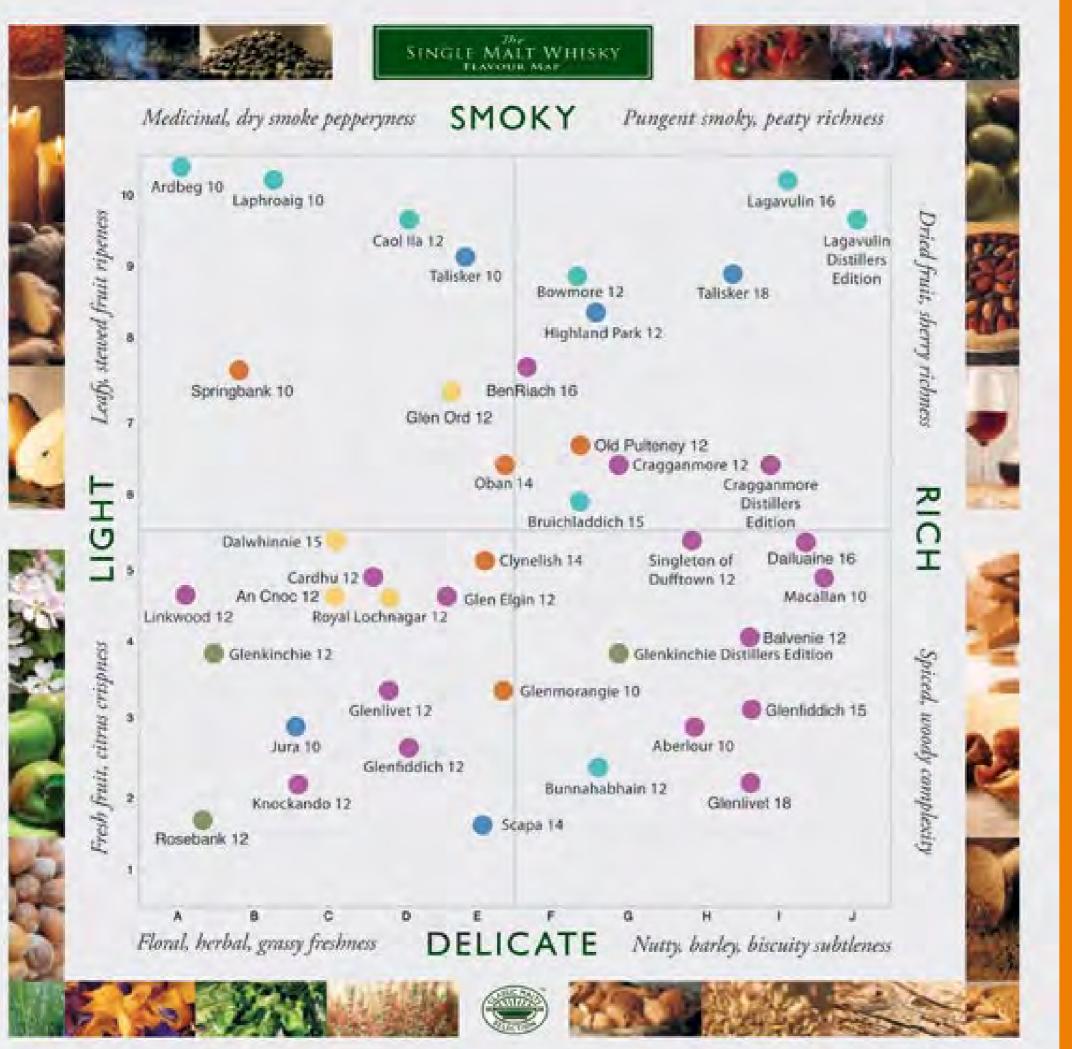

 Virgin also awards prizes, both material goods and flight discounts/vouchers

Self guided service: Nuance Duty Free, Antalya Airport, Turkey

Sydney Airport Malts flavour map

### Category De-coding

### **Diageo Malt** Whisky Flavour Map, **Sydney Airport**