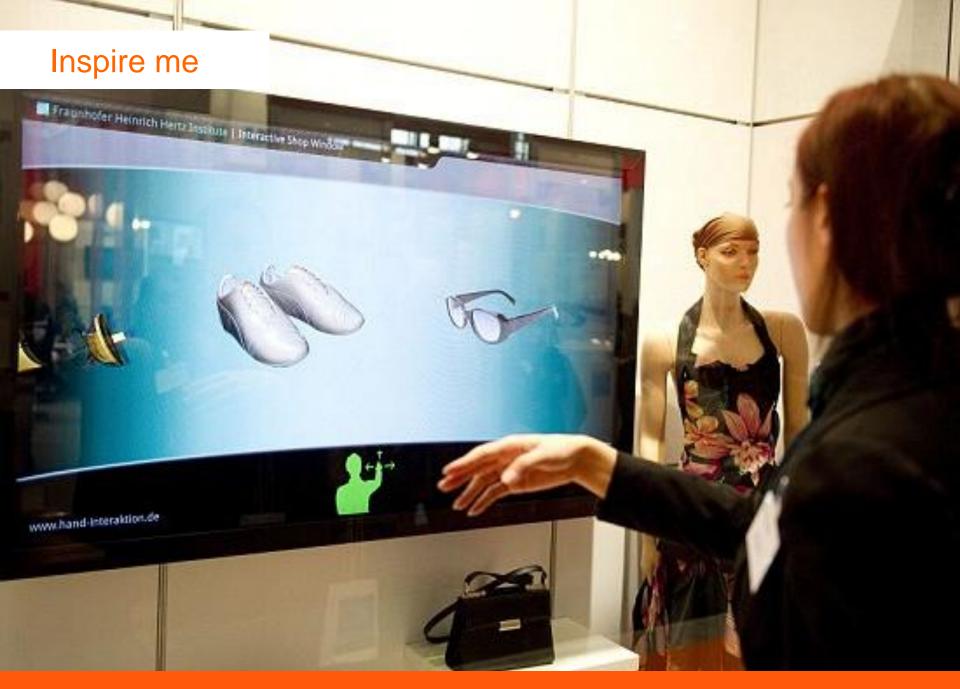

# Inspire me..

**Experiences & Events** 

Motion sensitive shop window

Virtual shop window allows you to try

Touch screen shop window

Incorporating image recognition technology to monitor who's looking

Flat or wall mounted multi-touch HD displays