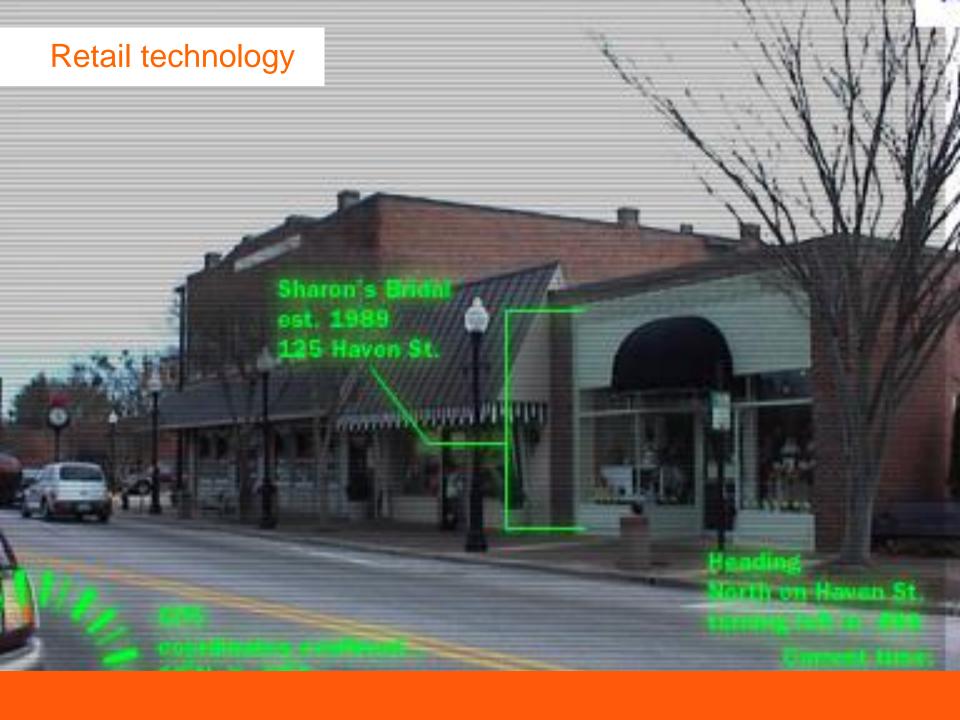

# Inspire me..

**Experiences & Events** 

Motion sensitive shop window

Virtual shop window allows you to try

Touch screen shop window

Incorporating image recognition technology to monitor who's looking

Flat or wall mounted multi-touch HD displays