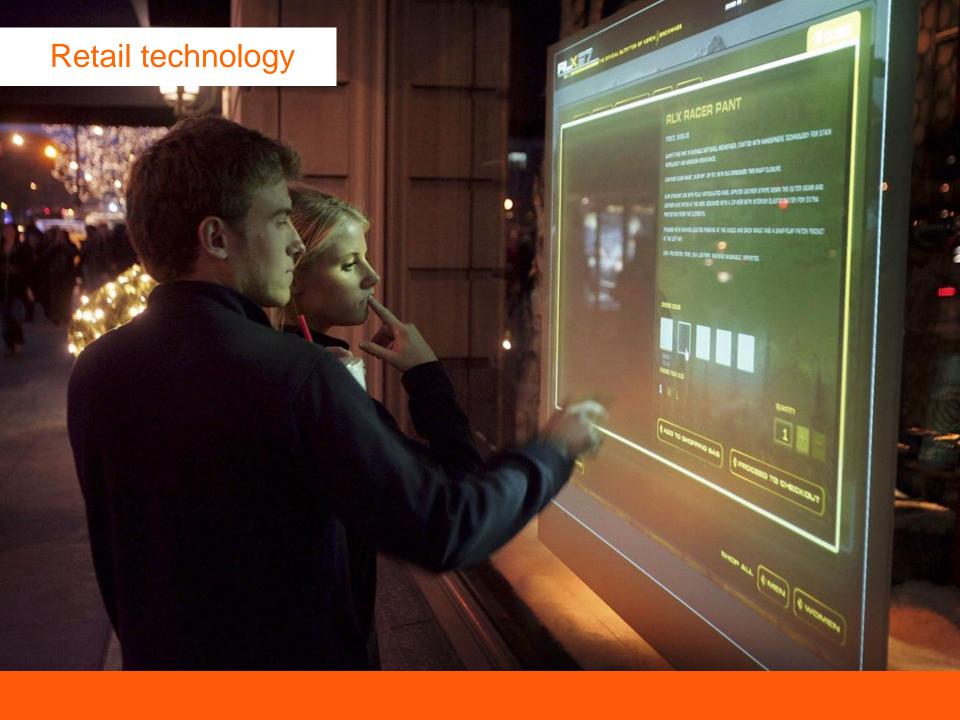

# Inspire me..

**Experiences & Events** 

Motion sensitive shop window

Virtual shop window allows you to try

Touch screen shop window

Incorporating image recognition technology to monitor who's looking

Flat or wall mounted multi-touch HD displays