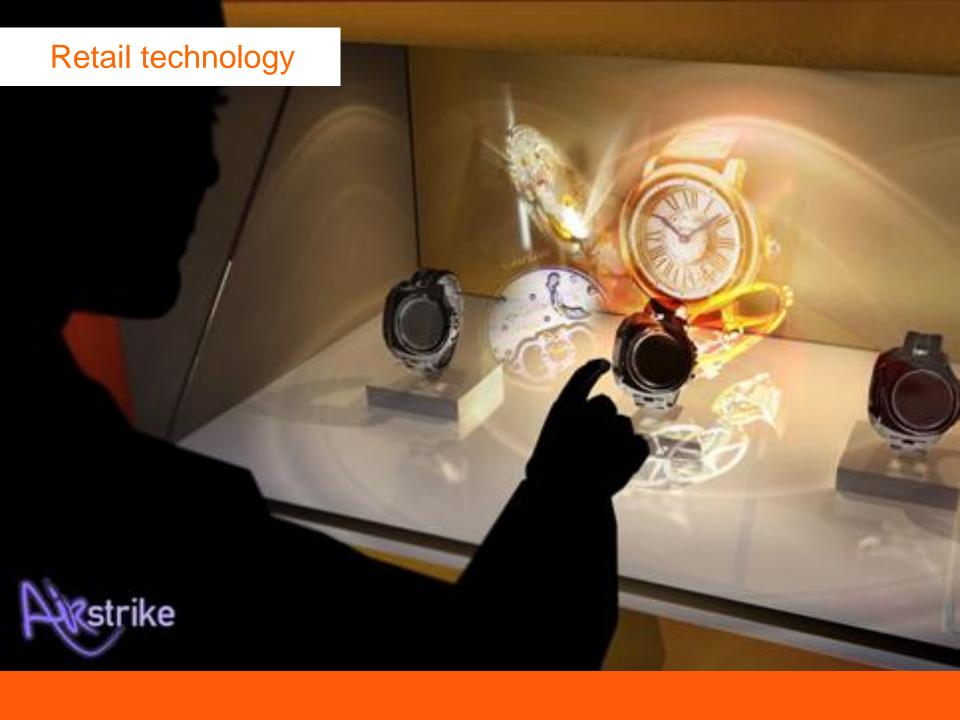

# Inspire me..

**Experiences & Events** 

Motion sensitive shop window

Virtual shop window allows you to try

Touch screen shop window

Incorporating image recognition technology to monitor who's looking

Flat or wall mounted multi-touch HD displays