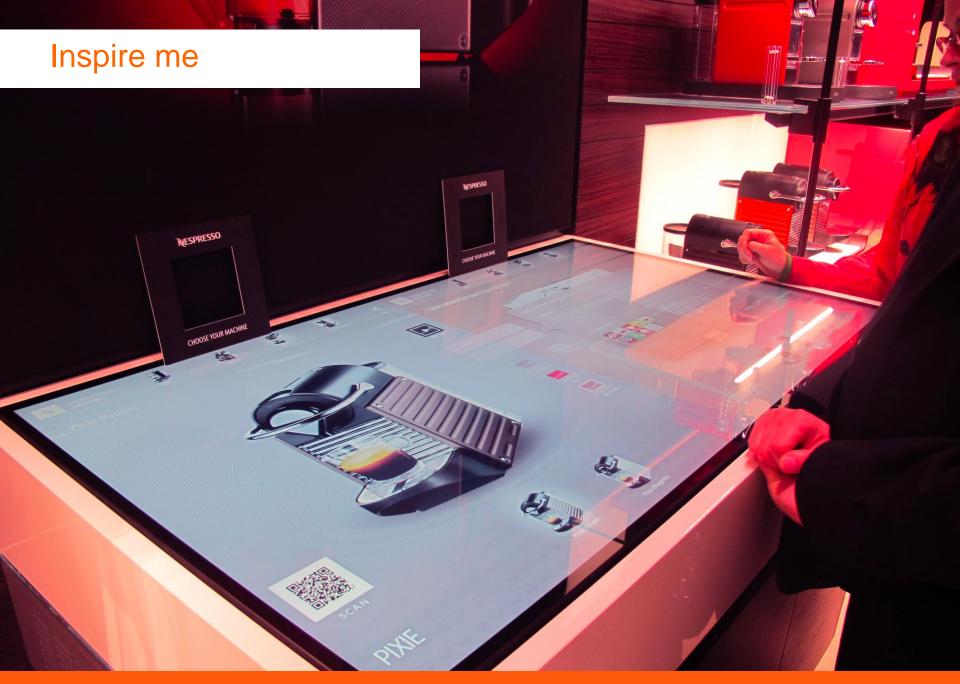

# Inspire me..

**Experiences & Events** 

Motion sensitive shop window

Virtual shop window allows you to try

Touch screen shop window

Incorporating image recognition technology to monitor who's looking

Flat or wall mounted multi-touch HD displays