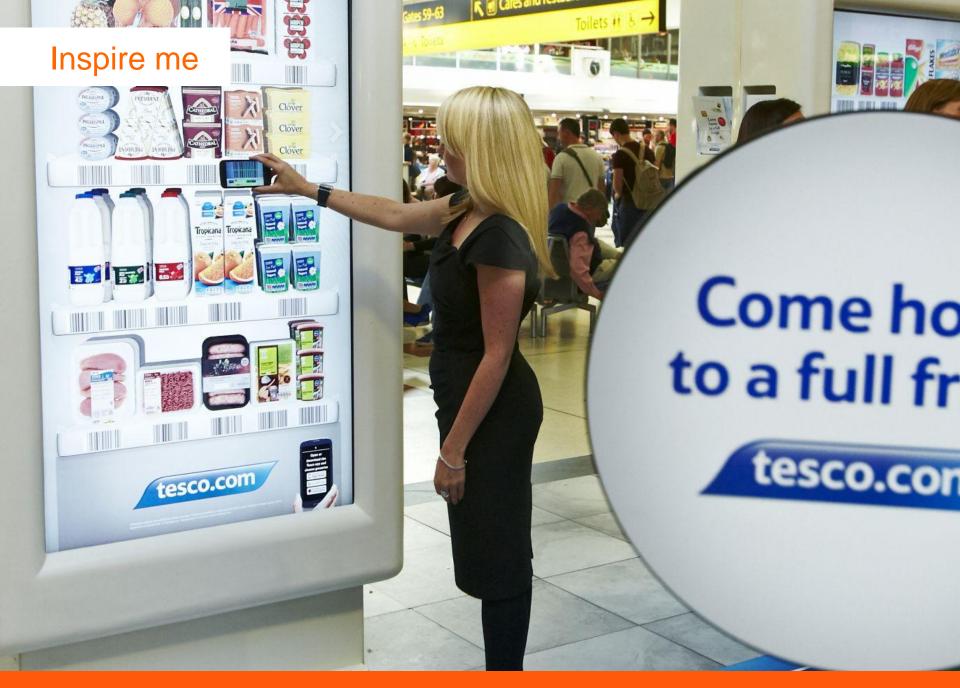

# Inspire me..

**Experiences & Events** 

Motion sensitive shop window

Virtual shop window allows you to try

Touch screen shop window

Incorporating image recognition technology to monitor who's looking

Flat or wall mounted multi-touch HD displays

Virtual Tesco Store – SEOUL.

Apple's Easy Pay system