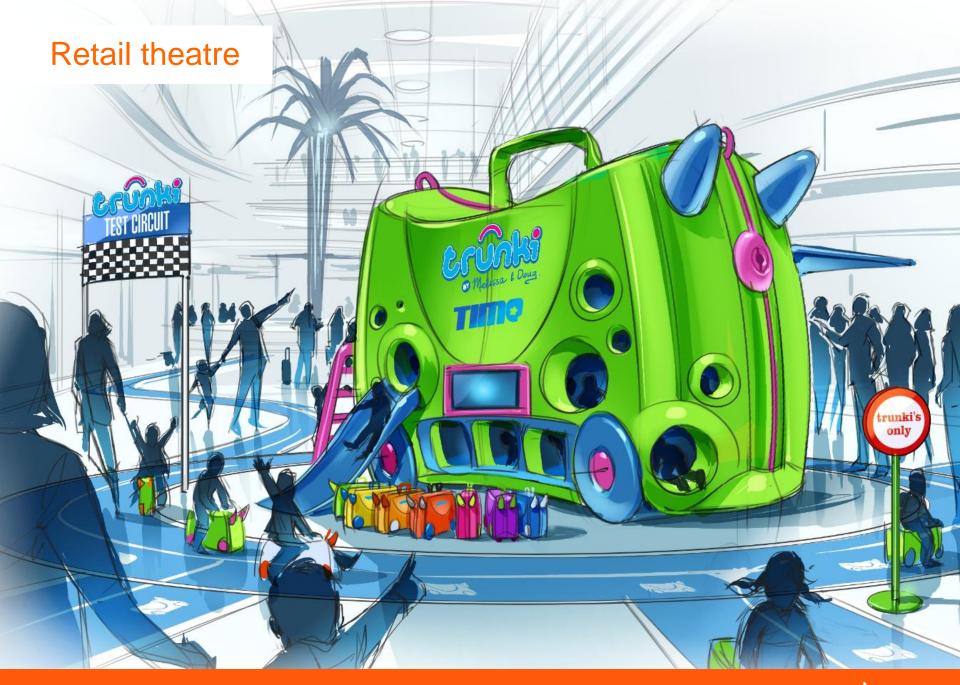

# Inspire me..

**Experiences & Events** 

Motion sensitive shop window

Virtual shop window allows you to try

Touch screen shop window

Incorporating image recognition technology to monitor who's looking

Flat or wall mounted multi-touch HD displays