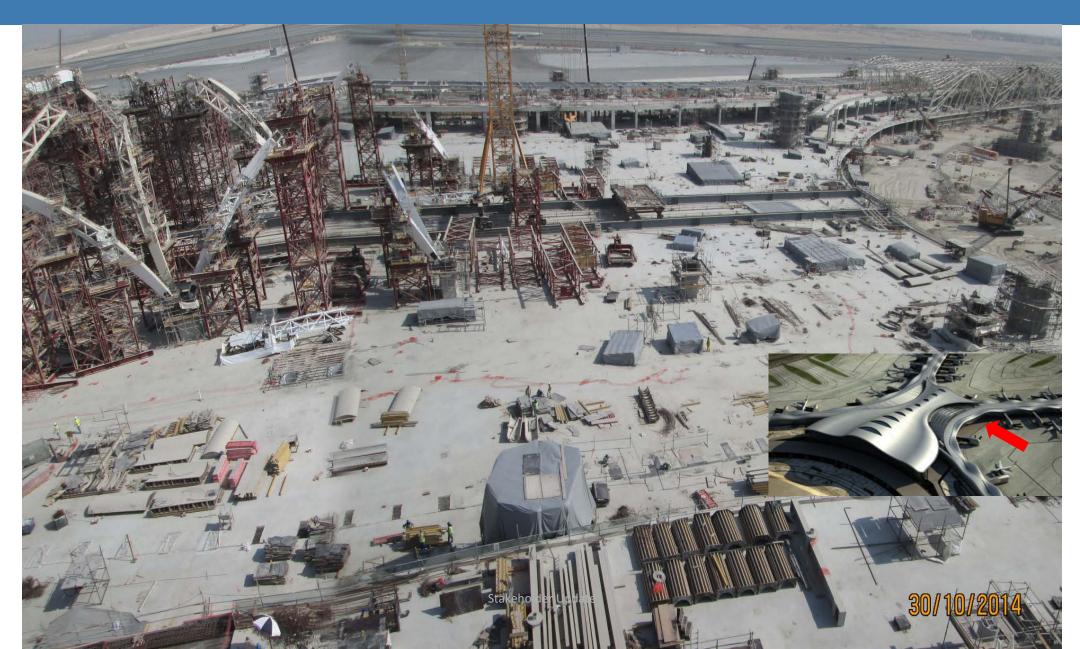

40 years ago it would have been impossible to travel to Dubai in one day
- In 1960 the population was 25,000. Today it is over 1.5 million











#### Abu Dhabi Airport – 40 years ago





#### **Abu Dhabi – Emirates Palace**





#### **Abu Dhabi – Traditional & contemporary**





#### **Abu Dhabi – The Corniche from Lulu Island**





# **Abu Dhabi – Yas Island Formula 1 Race Track & Yas Viceroy Hotel**





#### The Louvre Museum Abu Dhabi





#### **Abu Dhabi – The Guggenheim Museum**











 The Middle East and specifically the GCC have been at the forefront of global investment in aviation and infra structure over the past two decades.

 Consistent double digit growth + over the last 15 years.

#### **Dubai and Qatar**















## Spectacular terminal

















#### Midfield Terminal Abu Dhabi





#### Midfield Terminal Abu Dhabi





#### Midfield Terminal Abu Dhabi











## Etihad Airways the National carrier of the UAE





2014 PAX 20m+

2017 PAX 30 m

2020 PAX 40 m

#### **Abu Dhabi Airport and Etihad Airways**



#### Fleet development plan & network growth





#### **Abu Dhabi Airport and Etihad Airways**



#### Etihad and its partners create a virtual network of almost 400 destinations



#### **Abu Dhabi Airport and Etihad Airways**



#### Etihad: staying ahead by being best in class

- Ongoing investment in excellence "The Residence"
- Benchmarking against best restaurants, resorts, suppliers
- Private suites, inflight chefs, Poltrona Frau leather in First Class
- Extensive inflight entertainment
- On-board Wi-Fi, phone conne