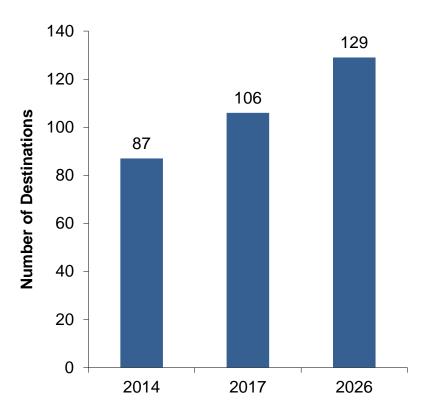

## Etihad Airways the National carrier of the UAE

2014 PAX 20m+

2017 PAX 30 m

2020 PAX 40 m