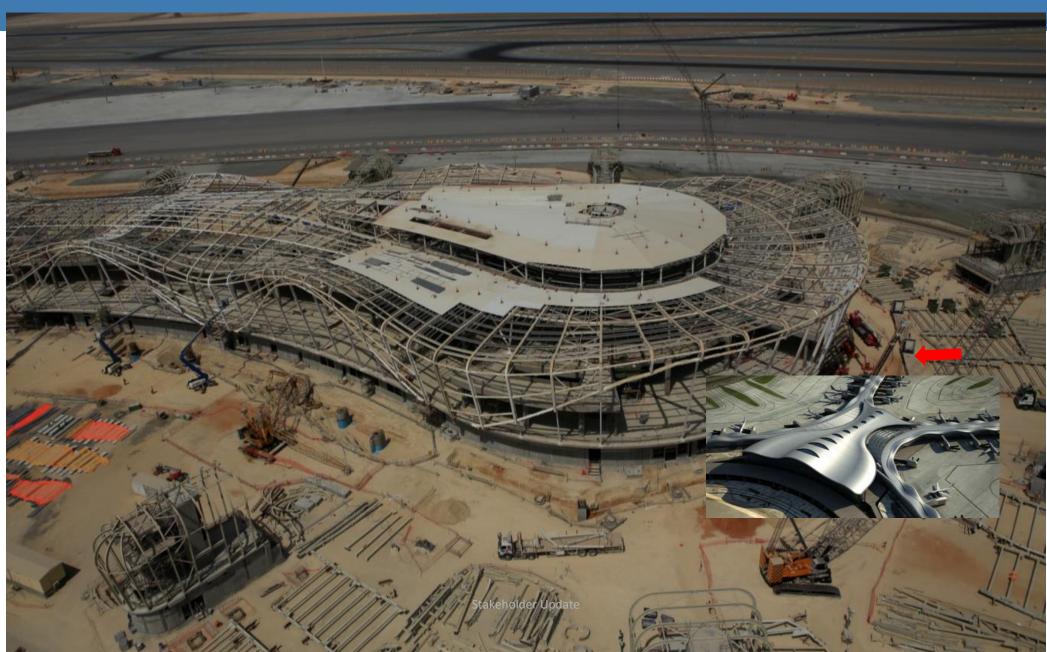

sible to travel to Dubai in one day
- In 1960 the population was 25,000. Today it is over 1.5 million











#### Abu Dhabi Airport – 40 years ago





#### **Abu Dhabi – Emirates Palace**





#### **Abu Dhabi – Traditional & contemporary**





#### **Abu Dhabi – The Corniche from Lulu Island**





# **Abu Dhabi – Yas Island Formula 1 Race Track & Yas Viceroy Hotel**





#### The Louvre Museum Abu Dhabi





#### **Abu Dhabi – The Guggenheim Museum**











 The Middle East and specifically the GCC have been at the forefront of global investment in aviation and infra structure over the past two decades.

 Consistent double digit growth + over the last 15 years.

#### **Dubai and Qatar**















## Spectacular terminal

















#### Midfield Terminal Abu Dhabi





#### Midfield Terminal Abu Dhabi





#### Midfield Terminal Abu Dhabi











## Etihad Airways the National carrier of the UAE





2014 PAX 20m+

2017 PAX 30 m

2020 PAX 40 m

#### **Abu Dhabi Airport and Etihad Airways**



#### Fleet development plan & network growth





#### **Abu Dhabi Airport and Etihad Airways**



#### Etihad and its partners create a virtual network of almost 400 destinations



#### **Abu Dhabi Airport and Etihad Airways**



#### Etihad: staying ahead by being best in class

- Ongoing investment in excellence "The Residence"
- Benchmarking against best restaurants, resorts, suppliers
- Private suites, inflight chefs, Poltrona Frau leather in First Class
- Extensive inflight entertainment
- On-board Wi-Fi, phone connectivity and live V being introduced
-