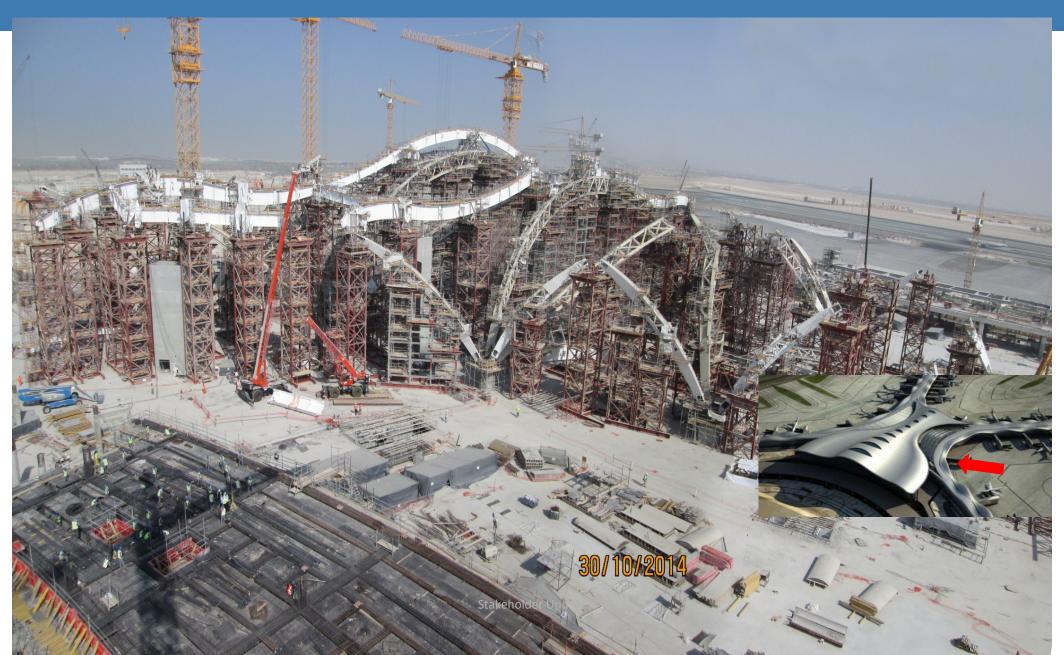

no UAE
- 40 years ago it would have been impossible to travel to Dubai in one day
- In 1960 the population was 25,000. Today it is over 1.5 million











#### Abu Dhabi Airport – 40 years ago





#### **Abu Dhabi – Emirates Palace**





#### **Abu Dhabi – Traditional & contemporary**





#### **Abu Dhabi – The Corniche from Lulu Island**





# **Abu Dhabi – Yas Island Formula 1 Race Track & Yas Viceroy Hotel**





#### The Louvre Museum Abu Dhabi





#### **Abu Dhabi – The Guggenheim Museum**











 The Middle East and specifically the GCC have been at the forefront of global investment in aviation and infra structure over the past two decades.

 Consistent double digit growth + over the last 15 years.

#### **Dubai and Qatar**















## Spectacular terminal

















#### Midfield Terminal Abu Dhabi





#### Midfield Terminal Abu Dhabi





#### Midfield Terminal Abu Dhabi











## Etihad Airways the National carrier of the UAE





2014 PAX 20m+

2017 PAX 30 m

2020 PAX 40 m

#### **Abu Dhabi Airport and Etihad Airways**



#### Fleet development plan & network growth





#### **Abu Dhabi Airport and Etihad Airways**



#### Etihad and its partners create a virtual network of almost 400 destinations



#### **Abu Dhabi Airport and Etihad Airways**



#### Etihad: staying ahead by being best in class

- Ongoing investment in excellence "The Residence"
- Benchmarking against best restaurants, resorts, suppliers
- Private suites, inflight chefs, Poltrona Frau leather in First Class
- Extensive inflight entertainment
- On-board Wi-Fi, pho