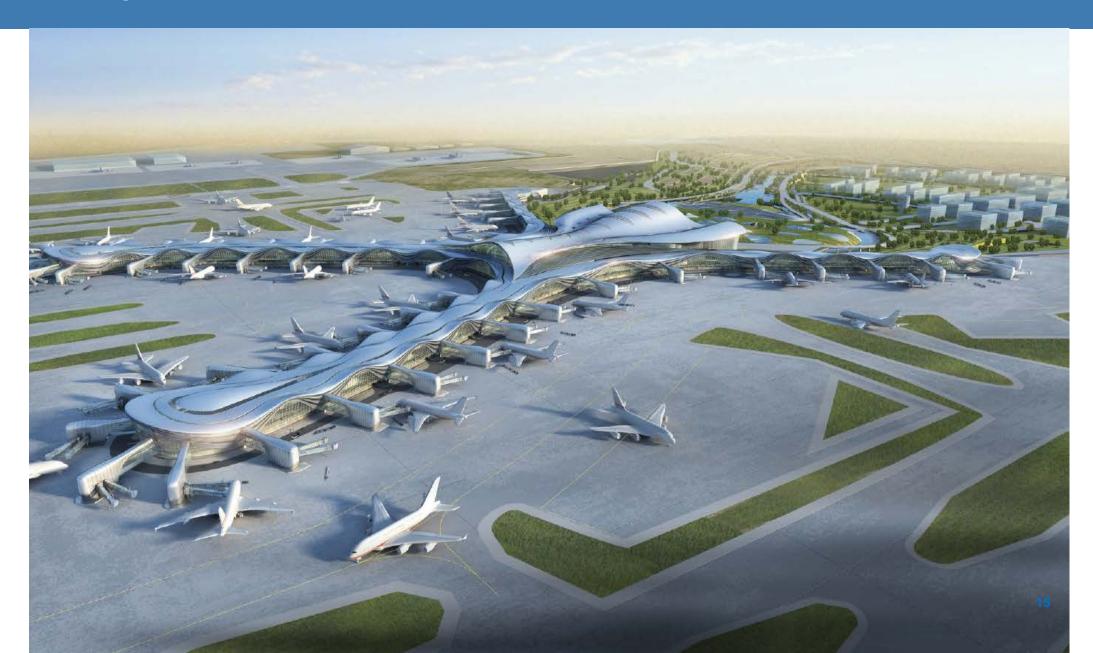

was no UAE
- 40 years ago it would have been impossible to travel to Dubai in one day
- In 1960 the population was 25,000. Today it is over 1.5 million











#### Abu Dhabi Airport – 40 years ago





#### **Abu Dhabi – Emirates Palace**





#### **Abu Dhabi – Traditional & contemporary**





#### **Abu Dhabi – The Corniche from Lulu Island**





# **Abu Dhabi – Yas Island Formula 1 Race Track & Yas Viceroy Hotel**





#### The Louvre Museum Abu Dhabi





#### **Abu Dhabi – The Guggenheim Museum**











 The Middle East and specifically the GCC have been at the forefront of global investment in aviation and infra structure over the past two decades.

 Consistent double digit growth + over the last 15 years.

#### **Dubai and Qatar**















## Spectacular terminal

















#### Midfield Terminal Abu Dhabi





#### Midfield Terminal Abu Dhabi





#### Midfield Terminal Abu Dhabi











## Etihad Airways the National carrier of the UAE





2014 PAX 20m+

2017 PAX 30 m

2020 PAX 40 m

#### **Abu Dhabi Airport and Etihad Airways**



#### Fleet development plan & network growth





#### **Abu Dhabi Airport and Etihad Airways**



#### Etihad and its partners create a virtual network of almost 400 destinations



#### **Abu Dhabi Airport and Etihad Airways**



#### Etihad: staying ahead by being best in class

- Ongoing investment in excellence "The Residence"
- Benchmarking against best restaurants, resorts, suppliers
- Private suites, inflight chefs, Poltrona Frau leather in First Class
- Extensive inflight entertainment
- On-board Wi-Fi,