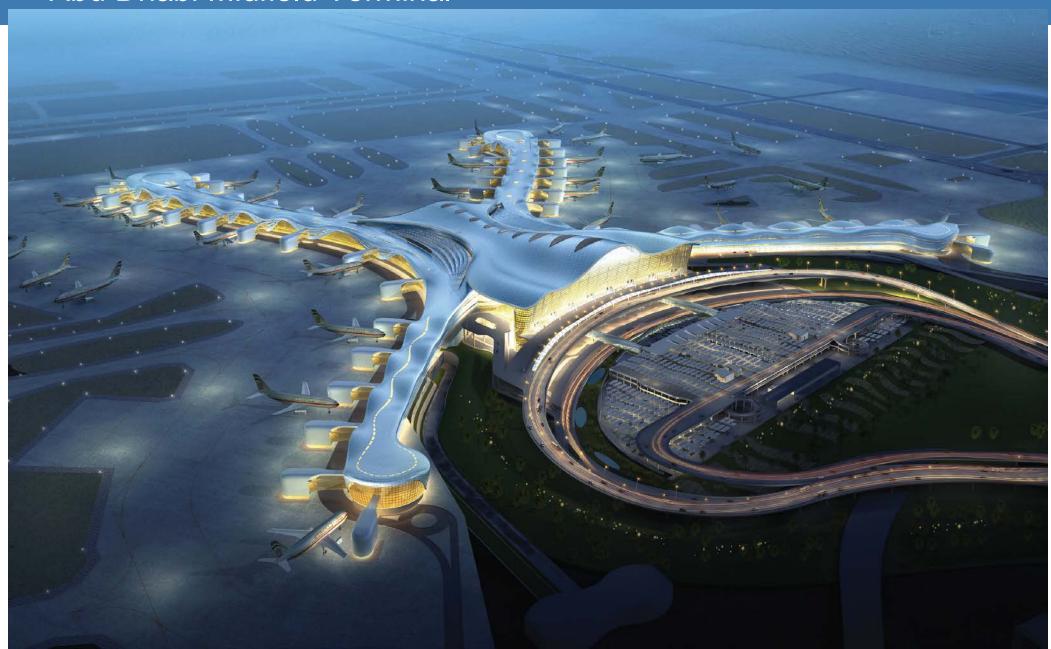

Just over 40 years ago there was no UAE
- 40 years ago it would have been impossible to travel to Dubai in one day
- In 1960 the population was 25,000. Today it is over 1.5 million











#### Abu Dhabi Airport – 40 years ago





#### **Abu Dhabi – Emirates Palace**





#### **Abu Dhabi – Traditional & contemporary**





#### **Abu Dhabi – The Corniche from Lulu Island**





# **Abu Dhabi – Yas Island Formula 1 Race Track & Yas Viceroy Hotel**





#### The Louvre Museum Abu Dhabi





#### **Abu Dhabi – The Guggenheim Museum**











 The Middle East and specifically the GCC have been at the forefront of global investment in aviation and infra structure over the past two decades.

 Consistent double digit growth + over the last 15 years.

#### **Dubai and Qatar**















## Spectacular terminal

















#### Midfield Terminal Abu Dhabi





#### Midfield Terminal Abu Dhabi





#### Midfield Terminal Abu Dhabi











## Etihad Airways the National carrier of the UAE





2014 PAX 20m+

2017 PAX 30 m

2020 PAX 40 m

#### **Abu Dhabi Airport and Etihad Airways**



#### Fleet development plan & network growth





#### **Abu Dhabi Airport and Etihad Airways**



#### Etihad and its partners create a virtual network of almost 400 destinations



#### **Abu Dhabi Airport and Etihad Airways**



#### Etihad: staying ahead by being best in class

- Ongoing investment in excellence "The Residence"
- Benchmarking against best restaurants, resorts, suppliers
- Private suites, inflight chefs, Poltrona Frau leather in First Class
- Extensive inflight en