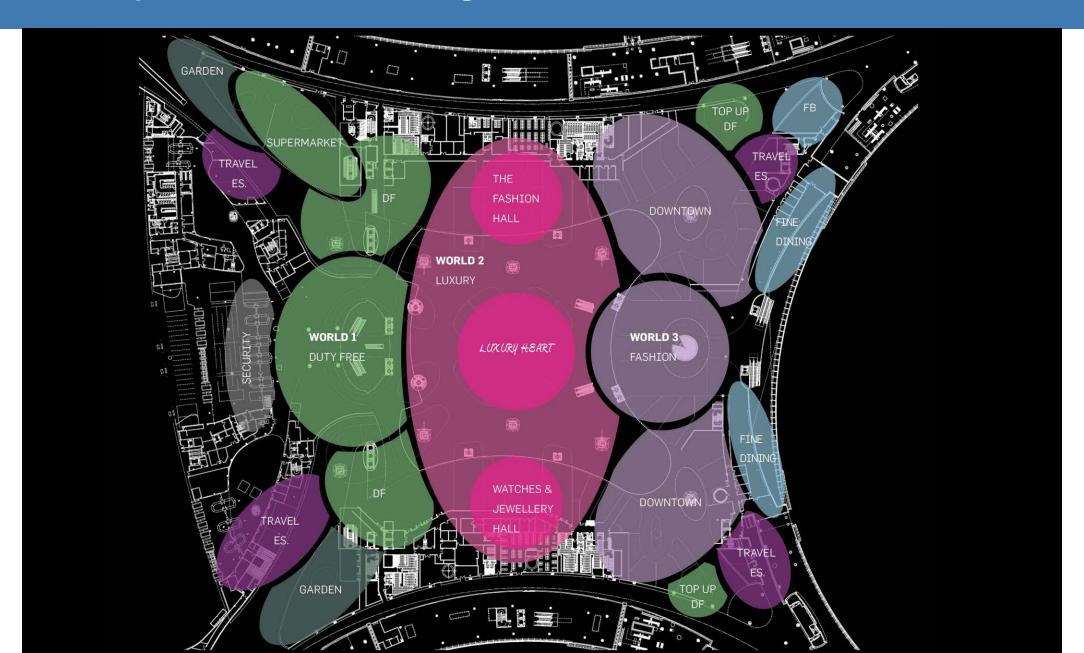

#### **Departures level - Zoning**

#### **Departures level – Overall mix**

- Total Commercial space 28'000 sqm
- Luxury 4'300 sqm
- High Street & Travel Essentials 4'320 sqm
- F & B 11'100 sqm