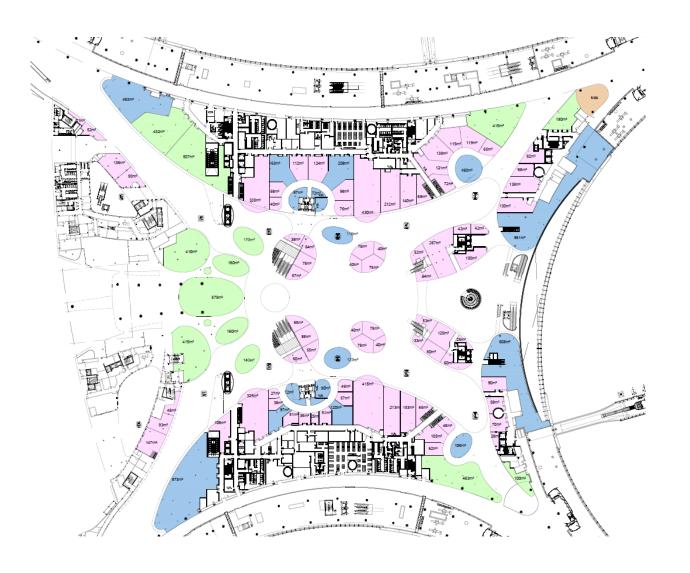

#### **Departures level - Zoning**

#### **Departures level – Overall mix**

- Total Commercial space 28'000 sqm
- Luxury 4'300 sqm
- High Street & Travel Essentials 4'320 sqm
- F & B 11'100 sqm