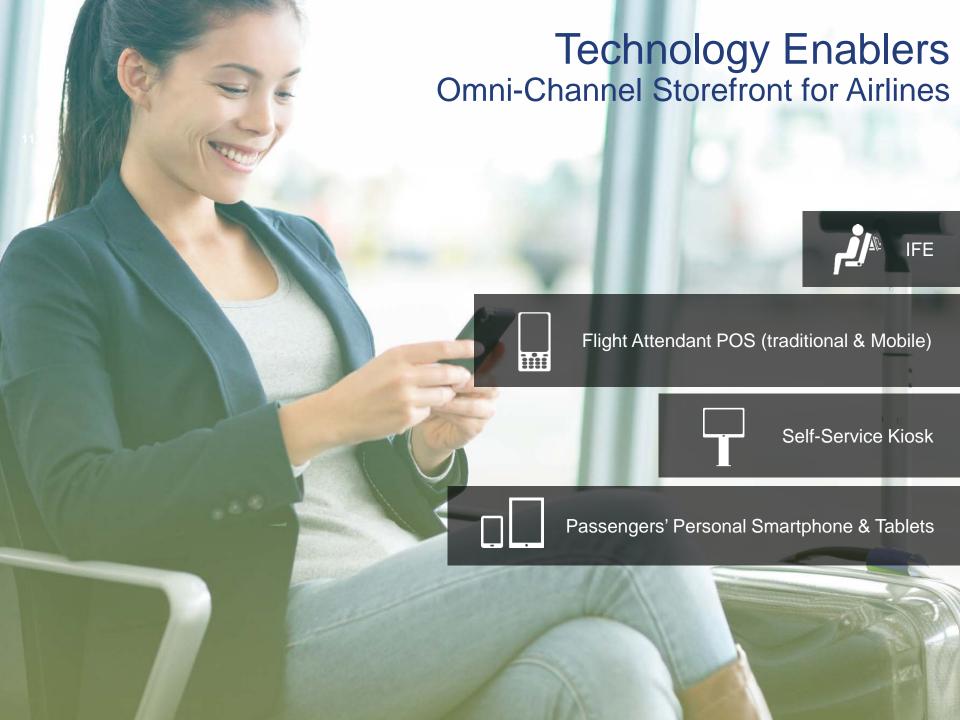

## The airline industry is changing. Innovators are:

Introducing new self-service channels such as IFE and Wi-Fi storefronts

Improving the passenger experience

Selling new product categories such as entertainment & destination attractions and activities