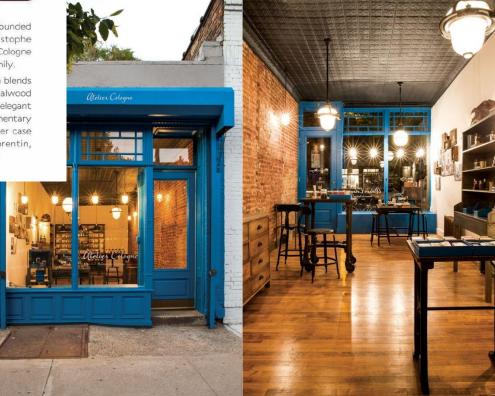

## Atelier Cologne

### SANTAL CARMIN ÉCRIN ABSOLU

Flacons 100 ml et 30 ml de voyage avec étui cuir 195€

Testeurs disponibles à bord Samples available on board

Atelier cologne est une Maison de Parfum fondée en 2009 par Sylvie Ganter et Christophe Cervasel. Ils inventent ensemble la « Cologne Absolue », une famille de parfum inédite.

Véritable extrait de parfum, Santal Carmin associe la fraîcheur de la bergamote à l'élégance du bois de santal et de la fleur de safran. Pour hommes et femmes à la recherche de parfums d'exception. Personnalisation sur étui cuir du flacon de voyage offerte au 8 rue Saint-Florentin, Paris 1<sup>er</sup> et sur www.ateliercologne.com Atelier Cologne is a perfume house founded in 2009 by Sylvie Ganter and Christophe Cervasel. Together, they invent the "Cologne Absolue", a new original fragrance family.

Atolies Cologn

Atelier Cologne

Genuine pure perfume, Santal Carmin blends fresh bergamote with beautiful sandalwood and saffron flower. A precious, rare and elegant creation for men and women. Complementary personalization on Travel Spray leather case at Atelier Cologne, 8 rue Saint-Florentin, Paris 1<sup>er</sup> and www.ateliercologne.com