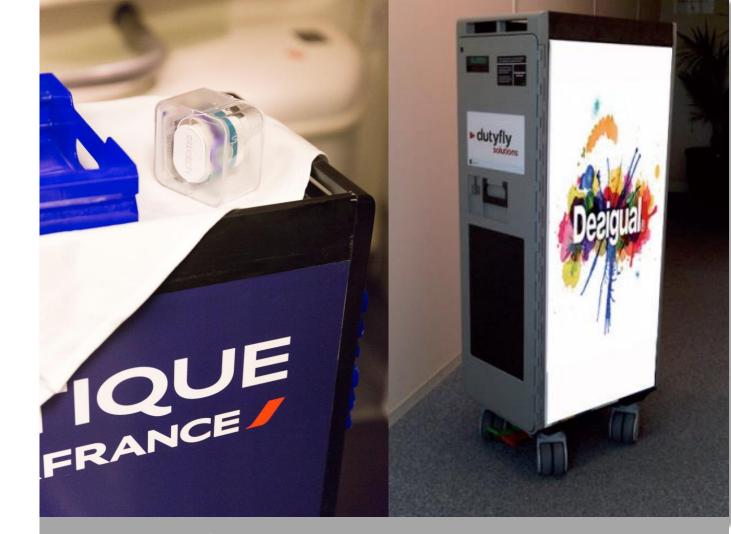

## SAFE & LIGHT TROLLEY EXCLUSIVITY FROM DUTYFLY SOLUTIONS

## **Badge Opening**

**Customization with stickers** 

BRANDS SUPPORT & PRODUCTS SEGMENTATION

MAXIMUM VISIBILITY ALONG THE JOURNEY