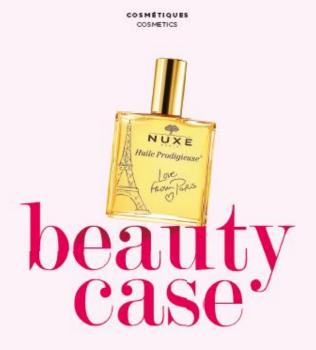

HUILE PRODIGIEUSE Limited Educion Tour Eiffel, 100 ml

Catta formula inimitable sublime an un seul gasta la visaga, la cospa et las chevaux. Sa formula d'origine naturalle nourrit, répare et adouch la pasu. Una texture a chevano qui a'utilis actouta l'armés. This inimitable formula basutilis the face, body and hair in a ingle stap. Ita natural origin formula nouribae, repairs and softwar the skin. A dry and non-greasy texture that is ideal for use all year round.

> 22 € Economia # / Save: 74

FASHION & ACCESSORIES