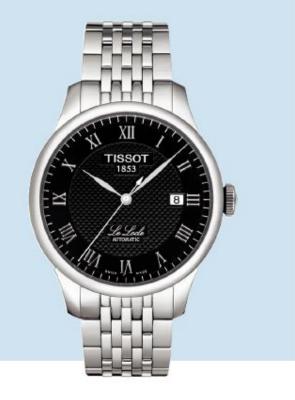

# **PRODUCT OFFER STRATEGY**

420€ Saving60€

Sves made, automatic movement, 3%L starries stee bracelet and case with see-through casebade, scratchredstant apphre crystal, waterredstant : 3 bar (30 m / 100 H), butterfly case with push-buttors.

Fabriquée en Suisse, mouvement automatique, braceiet et boitbir en adier inavydable (316L) massif avec fond transparent, glace saphir inrayable, étanchéité: 3 bar (30 m / 100 ft), fermoir papilion à poussirs.

LE LOCLE AUTOMATIQUE

TISSOT