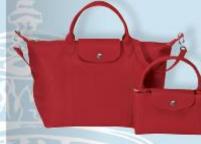

#### LONGCHAMP

#### SAC CUIR ROUGE

Sac pliable iconique rouge, cuir de mitis unique et souple, bandoullère amovible, doubture imprimée d'un motif vintage, 3 poches intérieures, garniture vachette.

The cult folding bag, unique and supple molts leather, removable shoulder strap, vintage print lining, 3 inside podest, cowhide leather trimming.

Dimensions: 32\*28\*17cm

352 € Saving 39€