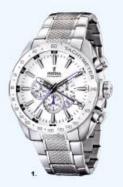

2214 Convenienz/ Save 304 MONTRES WATCHES

1. FESTINA MEN'S SPORTS CHRONOGRAPH WATCH

Bracelet en scier inoxydable et farmoir sdouriol. Cadam blanc avec finition détaillée, varm minicel inoforcé et mousement quartz. Résistante à l'eau jung/à 10 ATM. Starlem state dans bracelet and quartz mousement, with data. Trandy white patterned dui, hardened minarel glass and a butterfly disp. We ter resistant to 10 ATM.

1254 Economiaez / Save: 214