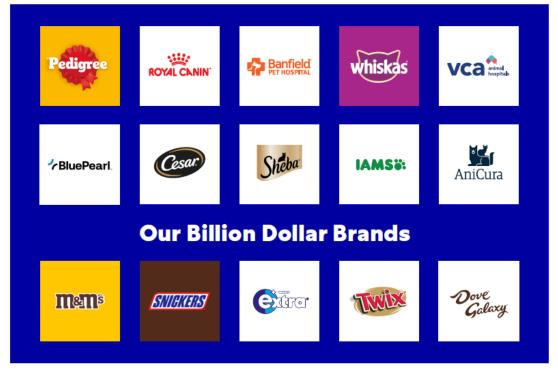

## A Complex and Highly Productive Value Chain

Mars has a complex global value chain that allows us to bring our multiple products and services to our customers around the world.

18M+

The number of samples analyzed by our Antech diagnostics business per year

240K

cocoa farmers in our Responsibly Sourced Cocoa program

250K

pieces of gum made each minute

300M

Skittles produced per day

4.4T

pieces of dry petfood a year

**590M** 

The amount of bottles we could fill with the M&Ms we produce in a year