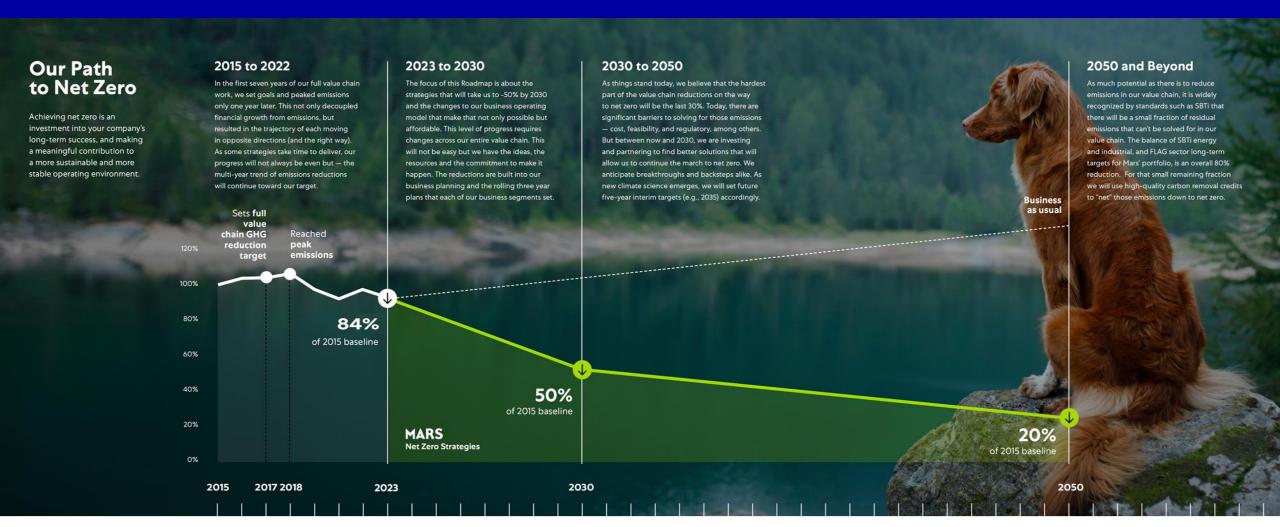

### By the end of 2023, we reduced our absolute emissions across our business by 16% while growing our business by 60%