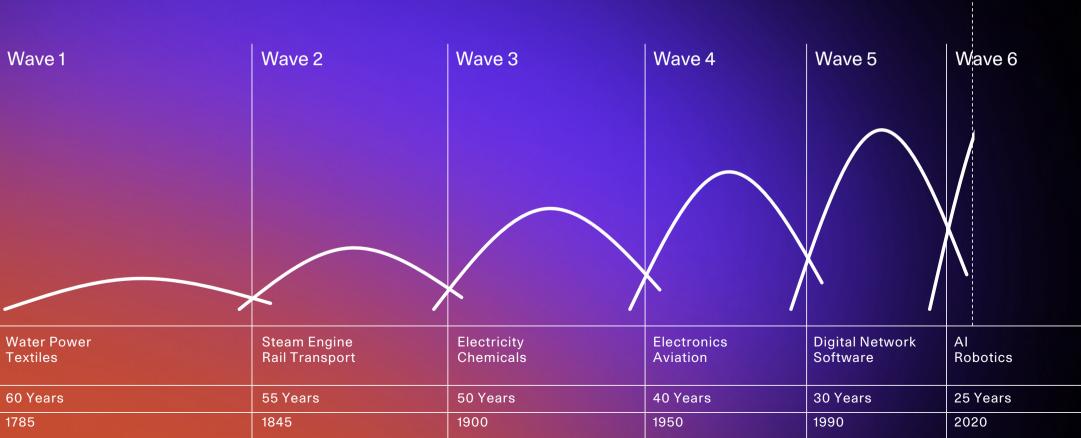

This is an excerpt from Lennard Niemann's keynote at MEADFA 2024 in Abu Dhabi

#### GHARAGE

Possible Futures The Future Possible Futures Possible Futures



#### Technological waves are becoming shorter and more advanced.



We Are Here

#### The influence of Al in different industries.





#### Imagine if...

# 80

By 2040, the demand for air travel is expected to double from roughly 4 to 8 billion.



### 2.5%

Aviation accounts for 2.5% of global CO<sub>2</sub> emissions already and is projected to 'double by 2050'.



### 1.5%

A 1% increase in traveller satisfaction leads to a 1.5% increase in non-aeronautical revenue.



## 26%

Of people perceive language barriers as a significant obstacle during their travels.



# 90%

Of consumers are encouraged by personalised messages or offers.



Technological evolution vs. adoption rate.

Technology Evolves at an Exponential Rate

Organizations Adopt at a Logarithmic Rate

#### How to tackle the growing gap of innovation.

| gap of innovation. |