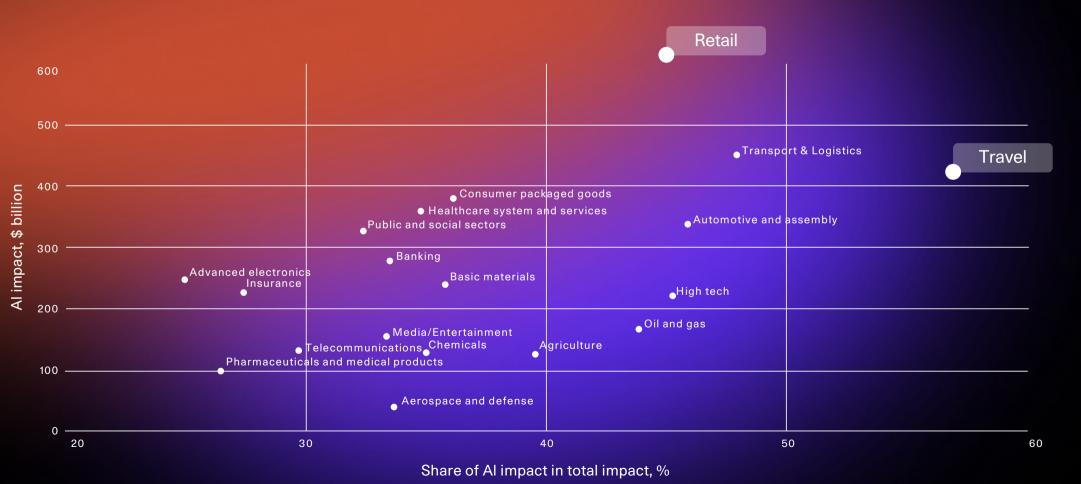

This is an excerpt from Lennard Niemann's keynote at MEADFA 2024 in Abu Dhabi

#### GHARAGE

Possible Futures The Future Possible Futures Possible Futures



#### Technological waves are becoming shorter and more advanced.



We Are Here

#### The influence of Al in different industries.





#### Imagine if...

# 80

By 2040, the demand for air travel is expected to double from roughly 4 to 8 billion.



### 2.5%

Aviation accounts for 2.5% of global CO<sub>2</sub> emissions already and is projected to 'double by 2050'.



### 1.5%

A 1% increase in traveller satisfaction leads to a 1.5% increase in non-aeronautical revenue.



## 26%

Of people perceive language barriers as a significant obstacle during their travels.



# 90%

Of consumers are encouraged by personalised messages or offers.



Technological evolution vs. adoption rate.

Technology Evolves at an Exponential Rate

Organizations Adopt at a Logarithmic Rate

#### How to tackle the growing gap of innovation.

| gap of innovation. |